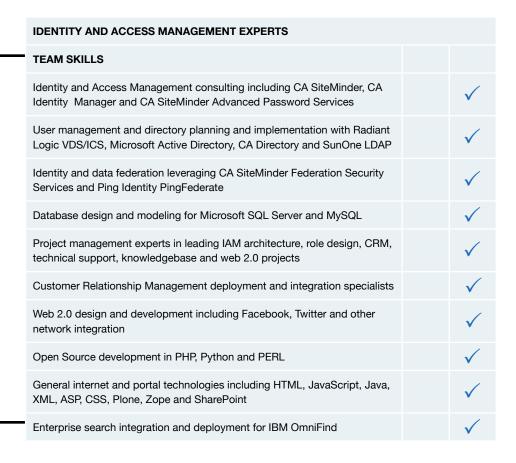

## **Diverse background** The CoreBlox team has experience in all phases of IAM implementations, from initial planning and design all the way through to post-deployment support and troubleshooting.

IAM Experts

## **Identity and Access Management Consulting**

CoreBlox can assist with all phases of IAM (Identity and Access Management) deployments. We have experience with a wide range of IAM technologies and protocols, including:

- Single-Sign-On and Access Management
- Identity Management
- · SAML & identity federation architecture
- · User directory virtualization