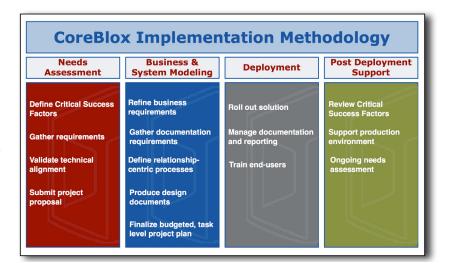

## PROJECT APPROACH

Our project approach is practical and disciplined. We will leverage best practices while adopting them to your organization's needs and culture.

The CoreBlox implementation methodology enables us to execute successful, timely, low-risk projects. We provide your implementation team with a number of essential documents to ensure that everyone is aware of the latest accomplishments, budget numbers, upcoming tasks, and risks.